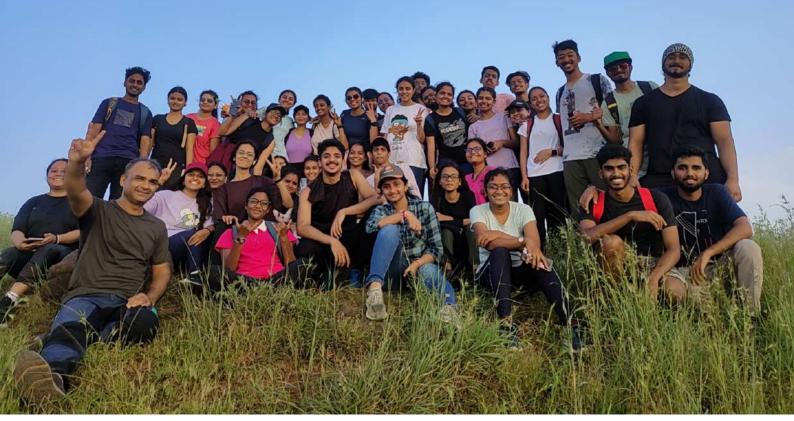

#### **Brief Report**

As a part of the induction program (as per UGC guidelines/recommendation), a trekking event was organized for the 1st semester students (batch 2023-25) of M.Sc. Biotechnology and M.Sc. Biochemistry programs, on Saturday, 7th Oct 2023 (between 3:30 pm - 5:30 pm). For this activity, a hilly trail approximately 3 km long, located in front of Sunny's World and on the side of Sus-Nanded Road, was chosen. Trekking begun (around 3:45 pm) after, all the participants reported at the starting point (right in front of Sunny's world main gate). The trekking trail passed through small hillocks of 150-300 feet height, followed by 300-600 feet long plains full of post-monsoon greenery. The surrounding was full of trees and green grasses which had grown as much as 1.5 meter tall. Though most of the trail was a gradual climb, at some points, it was relatively steep and posed some challenge for the not so-used-to students. The picturesque surrounding kept the students fascinated and the pleasant and fresh breeze helped them overcome the transient fatigue. At the highest point of the trail, participants were overwhelmed by 360° view of the surrounding valleys, nearby hills and localities. All of them posed for the pictures, selfies and had a wonderful view of the setting Sun. After spending 15-20 joyous minutes on top, the group headed for the return. On the way back, participants were full of rejuvenated enthusiasm and wished to go for such treks again. After spending two hours on the trek all of the participating students gathered at the meeting point and expressed happiness for getting an opportunity to experience a wonderful and refreshing time in the midst of nature. Afterwards, everyone left for their respective homes with memories to cherish for a long time.