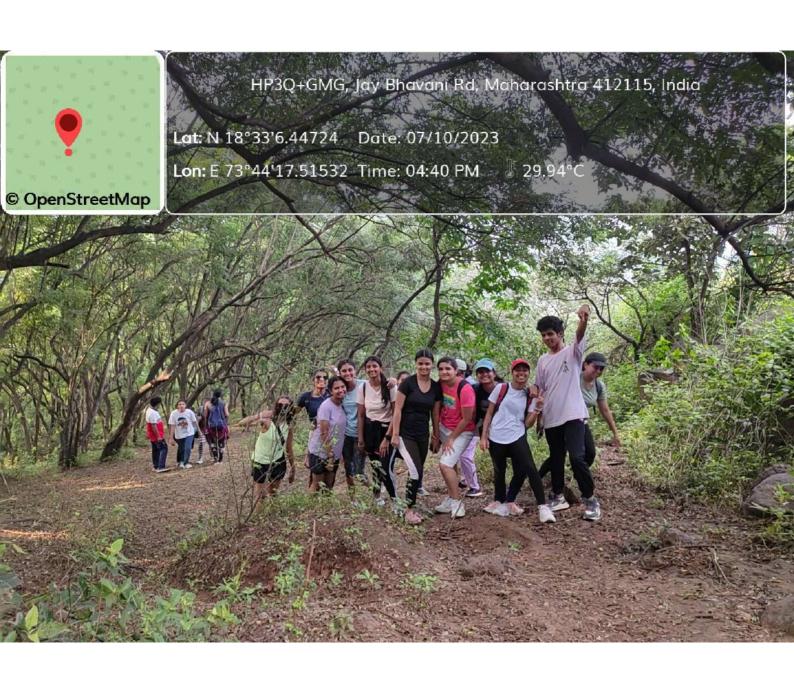

#### **Brief Report**

As a part of the induction program (as per UGC guidelines/recommendation), a trekking event was organized for the 1st semester students (batch 2023-25) of M.Sc. Biotechnology and M.Sc. Biochemistry programs, on Saturday, 7th Oct 2023 (between 3:30 pm - 5:30 pm). For this activity, a hilly trail approximately 3 km long, located in front of Sunny's World and on the side of Sus-Nanded Road, was chosen. Trekking begun (around 3:45 pm) after, all the participants reported at the starting point (right in front of Sunny's world main gate). The trekking trail passed through small hillocks of 150-300 feet height, followed by 300-600 feet long plains full of post-monsoon greenery. The surrounding was full of trees and green grasses which had grown as much as 1.5 meter tall. Though most of the trail was a gradual climb, at some points, it was relatively steep and posed some challenge for the not so-used-to students. The picturesque surrounding kept the students fascinated and the pleasant and fresh breeze helped them overcome the transient fatigue. At the highest point of the trail, participants were overwhelmed by 360° view of the surrounding valleys, nearby hills and localities. All of them posed for the pictures, selfies and had a wonderful view of the setting Sun. After spending 15-20 joyous minutes on top, the group headed for the return. On the way back, participants were full of rejuvenated enthusiasm and wished to go for such treks again. After spending two hours on the trek all of the participating students gathered at the meeting point and expressed happiness for getting an opportunity to experience a wonderful and refreshing time in the midst of nature. Afterwards, everyone left for their respective homes with memories to cherish for a long time.