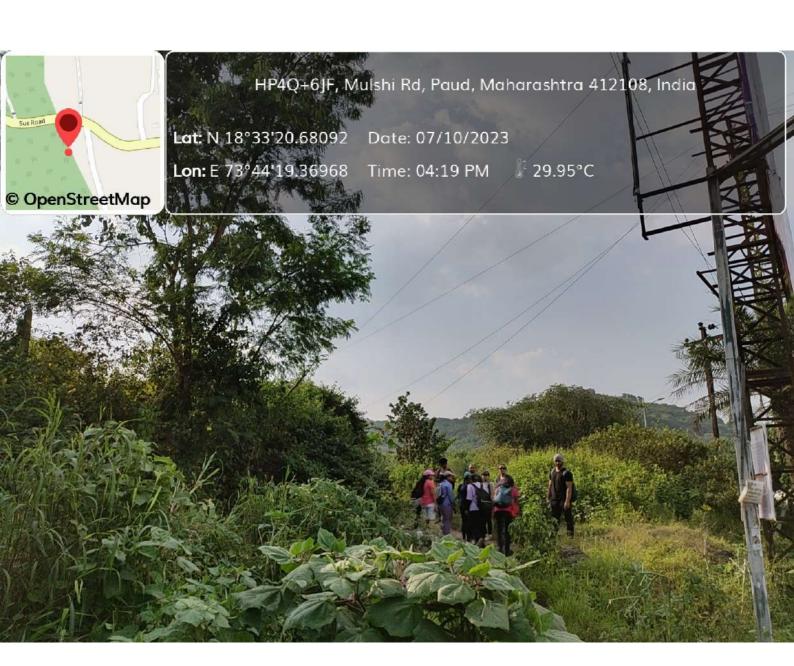

#### **Brief Report**

As a part of the induction program (as per UGC guidelines/recommendation), a trekking event was organized for the 1st semester students (batch 2023-25) of M.Sc. Biotechnology and M.Sc. Biochemistry programs, on Saturday, 7th Oct 2023 (between 3:30 pm - 5:30 pm). For this activity, a hilly trail approximately 3 km long, located in front of Sunny's World and on the side of Sus-Nanded Road, was chosen. Trekking begun (around 3:45 pm) after, all the participants reported at the starting point (right in front of Sunny's world main gate). The trekking trail passed through small hillocks of 150-300 feet height, followed by 300-600 feet long plains full of post-monsoon greenery. The surrounding was full of trees and green grasses which had grown as much as 1.5 meter tall. Though most of the trail was a gradual climb, at some points, it was relatively steep and posed some challenge for the not so-used-to students. The picturesque surrounding kept the students fascinated and the pleasant and fresh breeze helped them overcome the transient fatigue. At the highest point of the trail, participants were overwhelmed by 360° view of the surrounding valleys, nearby hills and localities. All of them posed for the pictures, selfies and had a wonderful view of the setting Sun. After spending 15-20 joyous minutes on top, the group headed for the return. On the way back, participants were full of rejuvenated enthusiasm and wished to go for such treks again. After spending two hours on the trek all of the participating students gathered at the meeting point and expressed happiness for getting an opportunity to experience a wonderful and refreshing time in the midst of nature. Afterwards, everyone left for their respective homes with memories to cherish for a long time.