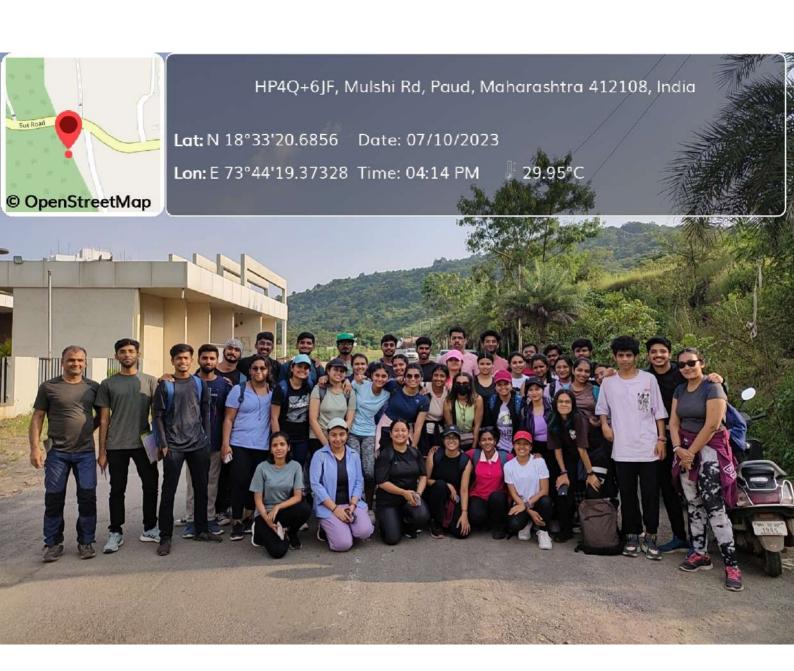

#### **Brief Report**

As a part of the induction program (as per UGC guidelines/recommendation), a trekking event was organized for the 1st semester students (batch 2023-25) of M.Sc. Biotechnology and M.Sc. Biochemistry programs, on Saturday, 7th Oct 2023 (between 3:30 pm - 5:30 pm). For this activity, a hilly trail approximately 3 km long, located in front of Sunny's World and on the side of Sus-Nanded Road, was chosen. Trekking begun (around 3:45 pm) after, all the participants reported at the starting point (right in front of Sunny's world main gate). The trekking trail passed through small hillocks of 150-300 feet height, followed by 300-600 feet long plains full of post-monsoon greenery. The surrounding was full of trees and green grasses which had grown as much as 1.5 meter tall. Though most of the trail was a gradual climb, at some points, it was relatively steep and posed some challenge for the not so-used-to students. The picturesque surrounding kept the students fascinated and the pleasant and fresh breeze helped them overcome the transient fatigue. At the highest point of the trail, participants were overwhelmed by 360° view of the surrounding valleys, nearby hills and localities. All of them posed for the pictures, selfies and had a wonderful view of the setting Sun. After spending 15-20 joyous minutes on top, the group headed for the return. On the way back, participants were full of rejuvenated enthusiasm and wished to go for such treks again. After spending two hours on the trek all of the participating students gathered at the meeting point and expressed happiness for getting an opportunity to experience a wonderful and refreshing time in the midst of nature. Afterwards, everyone left for their respective homes with memories to cherish for a long time.