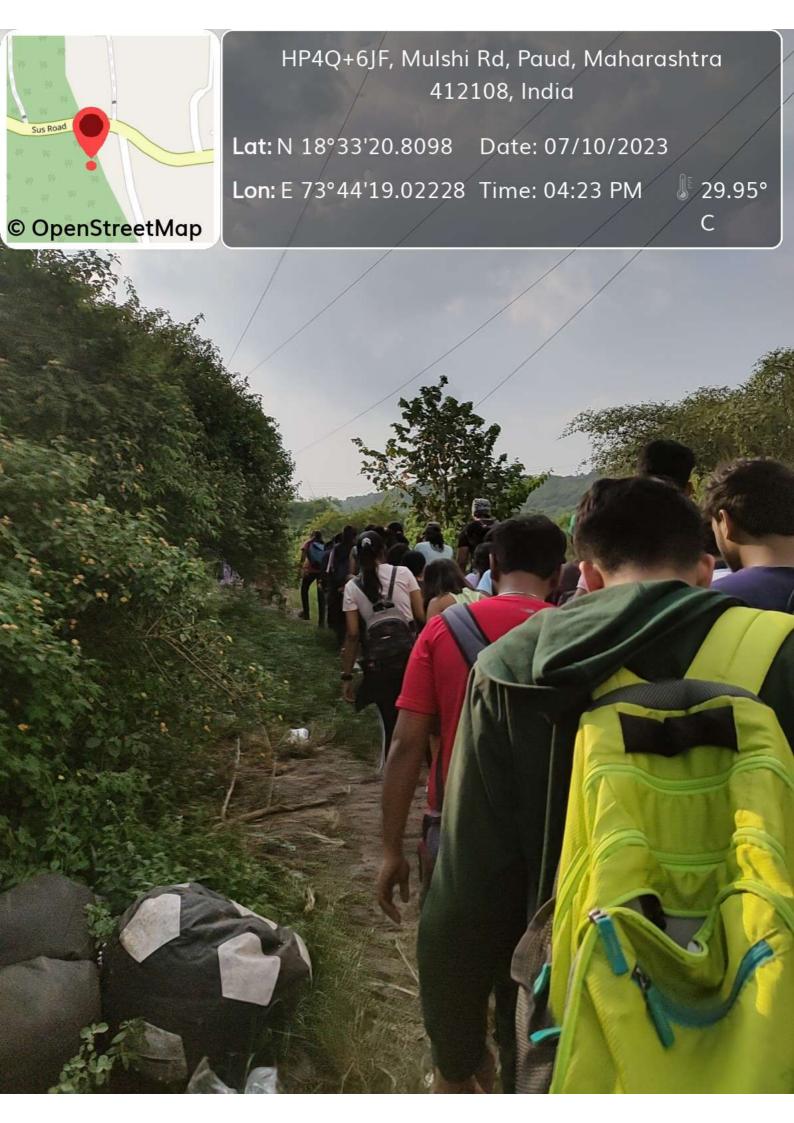

#### **Brief Report**

As a part of the induction program (as per UGC guidelines/recommendation), a trekking event was organized for the 1st semester students (batch 2023-25) of M.Sc. Biotechnology and M.Sc. Biochemistry programs, on Saturday, 7th Oct 2023 (between 3:30 pm - 5:30 pm). For this activity, a hilly trail approximately 3 km long, located in front of Sunny's World and on the side of Sus-Nanded Road, was chosen. Trekking begun (around 3:45 pm) after, all the participants reported at the starting point (right in front of Sunny's world main gate). The trekking trail passed through small hillocks of 150-300 feet height, followed by 300-600 feet long plains full of post-monsoon greenery. The surrounding was full of trees and green grasses which had grown as much as 1.5 meter tall. Though most of the trail was a gradual climb, at some points, it was relatively steep and posed some challenge for the not so-used-to students. The picturesque surrounding kept the students fascinated and the pleasant and fresh breeze helped them overcome the transient fatigue. At the highest point of the trail, participants were overwhelmed by 360° view of the surrounding valleys, nearby hills and localities. All of them posed for the pictures, selfies and had a wonderful view of the setting Sun. After spending 15-20 joyous minutes on top, the group headed for the return. On the way back, participants were full of rejuvenated enthusiasm and wished to go for such treks again. After spending two hours on the trek all of the participating students gathered at the meeting point and expressed happiness for getting an opportunity to experience a wonderful and refreshing time in the midst of nature. Afterwards, everyone left for their respective homes with memories to cherish for a long time.